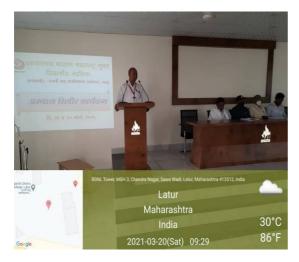

#### v. Brief Summary of Events/Sessions

On 19 March 2021 & 20 March 2021. Two Day's Workshop on Research Methodology (M.Lib Shibir) was conducted in the college department of library at 08.00 AM. In the morning and it continued till 6.00 PM. Both days. Two days workshop presided Prof. V.N. Mishra (Ex. Librarian, Kumarswami Mahavidyalaya, Ausa) two Resource persons Dr. Udhav Aghav (Librarian, Sant Janabai Mahavidyalaya, Gangakhed) & Prof. Ambadas Khillare (Kumarswami Mahavidyalaya, Ausa). Librarian S.B. Maske introduced role of M.Lib Shibir in inaugural funcation. Dr. Udhav Aghav highlighted the importance of library & information science research.

### C) Geo-tagged Photograps/Screenshots

Introduction Speech of Course Coordinator in M.Lib Shibir

Resource Person Dr. Udhav Aghav Delivered

Speech on Research Methodology in Library and information
Science in the M.Lib Shibir