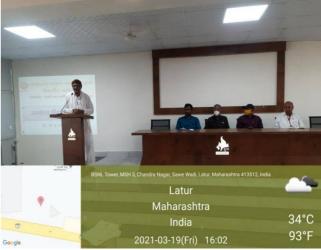

#### v. Brief Summary of Events/Sessions

On 19 March 2021 & 20 March 2021. Two Day's Workshop on Research Methodology (M.Lib Shibir) was conducted in the college department of library at 08.00 AM. In the morning and it continued till 6.00 PM. Both days. Two days workshop presided Prof. V.N. Mishra (Ex. Librarian, Kumarswami Mahavidyalaya, Ausa) two Resource persons Dr. Udhav Aghav (Librarian, Sant Janabai Mahavidyalaya, Gangakhed) & Prof. Ambadas Khillare (Kumarswami Mahavidyalaya, Ausa). Librarian S.B. Maske introduced role of M.Lib Shibir in inaugural funcation. Dr. Udhav Aghav highlighted the importance of library & information science research.

### C) Geo-tagged Photograps/Screenshots

Introduction Speech of Course Coordinator in M.Lib Shibir

Resource Person Dr. Udhav Aghav Delivered

Speech on Research Methodology in Library and information
Science in the M.Lib Shibir